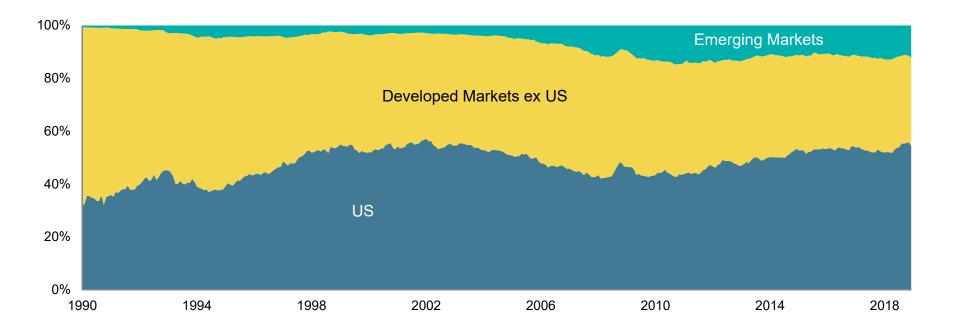

## Market Capitalization of Global Stock Markets

January 1990-December 2018

|                         | Number of<br>Countries | Number of<br>Stocks | Total Value    | Weights           |                              |                        |
|-------------------------|------------------------|---------------------|----------------|-------------------|------------------------------|------------------------|
|                         |                        |                     |                | December 31, 2018 | Change from<br>Previous Year | 01/90–12/18<br>Average |
| US                      | 1                      | 3,334               | 27.16 Trillion | 54.35%            | <b>▲</b> 2.28%               | 47.74%                 |
| Developed Markets ex US | 22                     | 6,423               | 16.69 Trillion | 33.40%            | <b>▼</b> -1.99%              | 45.27%                 |
| Emerging Markets        | 23                     | 5,430               | 6.12 Trillion  | 12.25%            | <b>▼</b> -0.29%              | 6.99%                  |
| Total                   | 46                     | 15,187              | 49.96 Trillion | 100.00%           |                              |                        |